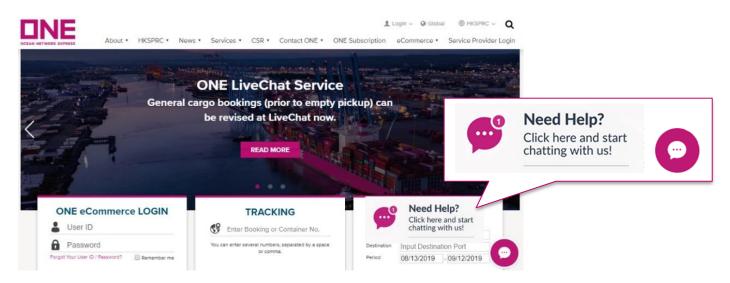

Step 1: Visit ONE local website <u>https://hk.one-line.com</u>, and click the LiveChat box or icon.